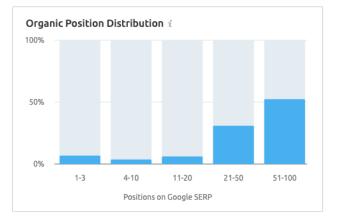

### These are your average keyword positions in Google UK

Total search volume of keywords #11-20 in Google UK

56,700

\*Number of additional visits per month

2,740

\*If we achieved an average of pos. #5 in Google UK for Scotch & Soda.