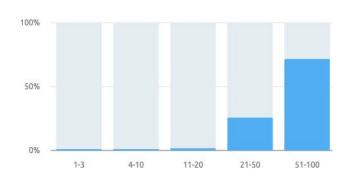

#### **Keyword positions**

These are your average keyword positions in Google UK